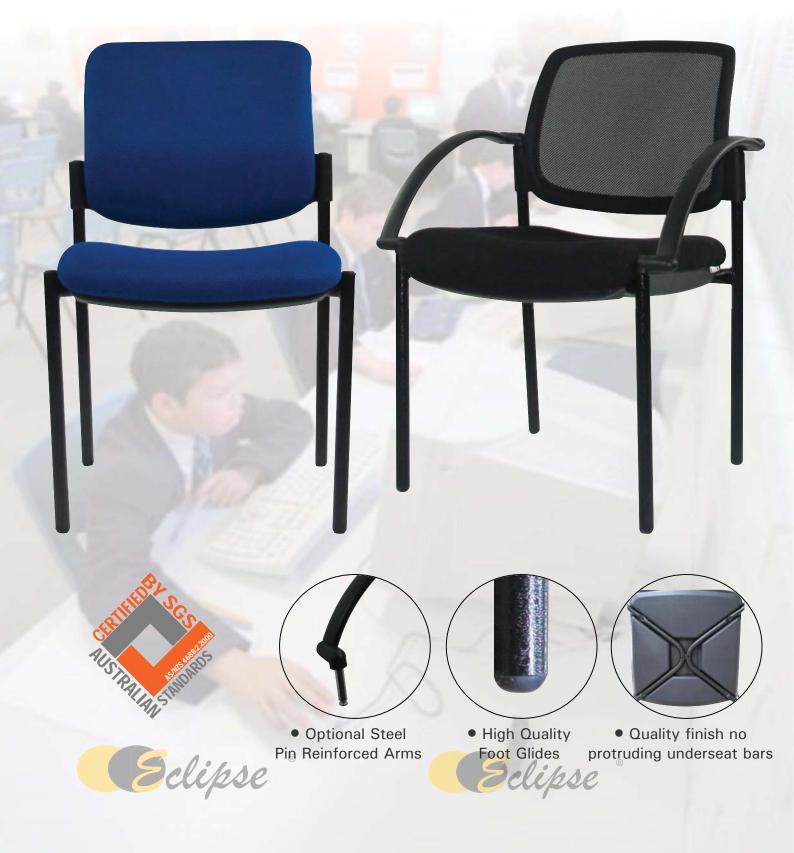

#### **Eclipse Aragon Visitor Chairs:**

- Sturdy fully welded frame
- Arms optional
- Stackable
- 2.0 mm thick steel frames
- Available with plastic shell back
- Available with breathable mesh back
- Wide seat & back for extra support
- Approved to Australian standards
- These chairs have been tested for Strength, durability and stability to the below standard, by SGS testing facilities, the largest testing agency in the World.
- Test Conducted: AS/NZS 4688:2.2000 **Fixed Height Chair**

#### SPECIFICATIONS

| Product                           | Seat height               | Seat width      | Seat depth       |
|-----------------------------------|---------------------------|-----------------|------------------|
| Eclipse Aragon Visitor Chair      | 480                       | 480             | 500              |
| Eclipse Aragon Visitor Mesh Chair | 480                       | 480             | 500              |
| Optional Arms                     | Arm Height (floor to top) | 40<br>Arm Width | 425<br>Arm Depth |

\*all sizes in mm & subject to change without notice

3 Years

Flexible seating for reception use or in the conference, meeting or training room the Aragon visitor is at home in so many different environments that you will wonder how you ever did without it. Now in the new breathable mesh series. Sure to enhance any office or commercial situation.